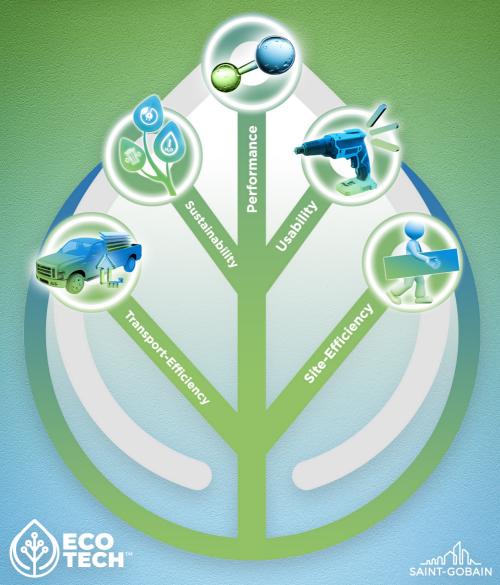

**Performance** 

Delivering a sustainable board that provides the trusted breaking strength

Sustainability

Efficiently produced, using less energy, less water & less waste

Site-Efficiency

It has been made easier to lift, with a trusted flex due to its optimized core

**Usability** 

It is easy to install giving crisper edges, cleaner cuts, improved snaps & an easier fix

**Transport Efficiency** 

An optimized board giving more m<sup>2</sup> per load - optimization of pallets to customer